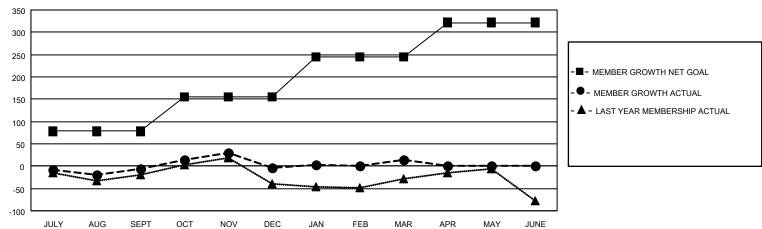

## GOALS AND ACTUAL MEMBERS CUMULATIVE

| DROPPED CLUBS: 5 |     | 110 CLUBS OF 214 ADDED 1 OR<br>MORE NEW MEMBERS | GENDER DISTRIBUTION  MALE 2,815 (66.47%) |                |
|------------------|-----|-------------------------------------------------|------------------------------------------|----------------|
|                  |     |                                                 | FEMALE                                   | 1,420 (33.53%) |
| DROPPED MEMBERS  |     |                                                 | NON BINARY                               | 0 (0.00%)      |
| DECEASED         | 59  |                                                 | PREFER NOT TO ANSWER                     | 0 (0.00%)      |
| CLUB CANCELLED   | 8   |                                                 | TOTAL FAMILY UNIT MEMBERS                | 966            |
| OTHER            | 255 | CLICK HERE FOR CUMULATIVE                       | TOTAL FAMILE ONLY WEIGHERS 300           |                |
| TOTAL            | 322 | MEMBERSHIP DATA                                 | FAMILY MEMBERS PAYING HAL<br>DUES        | F 493          |