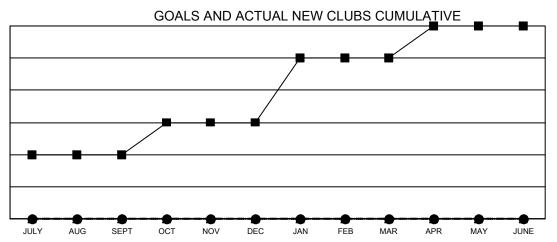

- - CURRENT YEAR GOALS FOR NEW CLUBS
- ■ CURRENT YEAR ACTUAL NEW CLUBS
- ▲ LAST YEAR ACTUAL NEW CLUBS